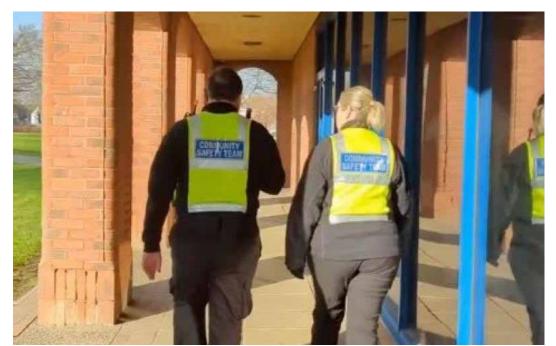

#### 10 STREET MARSHAL SCHEME EXTENDED TO ILFRACOMBE

A street marshal scheme which is said to have contributed toward a fall in antisocial behaviour in Barnstaple is being extended to Ilfracombe. The initiative, which has been running for the past 12 months in Barnstaple, is being funded by North Devon Council for a further six months. The council described the project as "an unprecedented success" with almost 400 fewer crimes recorded in Barnstaple than the year before. Ilfracombe has been included in the scheme after complaints of increased drinking in Runnymede Gardens and the sea front. Speaking at a recent meet-

ing, council chairman lan Roome said Barnstaple is a much nicer place to visit as crime had gone down - and that Ilfracombe could also reap the benefits. He said: "The shopkeepers are telling me that it really works and what an advantage it is. People in Ilfracombe will see that too. It's a really good thing that it is there for the businesses as they attract people in." Councillors heard that the marshals were highly valued by the police and other emergency services as well as council staff. businesses, residents and visitors. They were funded after a successful bid to the government's Safer Streets programme, which gave the council £350,000 in July last year to tackle anti-social behaviour and violence against women and girls. As well as providing reassurance to the community and dealing with early signs of ASB, street marshals help police and the council with their daily duties, gather intelligence, enforce the **Public Spaces Protection** Order (PSPOs), provide first aid and a link to council and police teams by using the existing town centre radio network call Shopnet. Barnstaple's street marshals dealt with 427 incidents since July 2022.