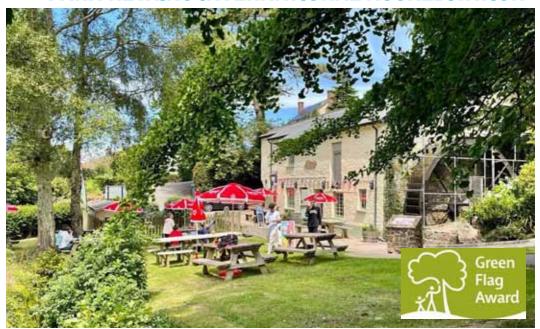

#### 8 PARK RETAINS INTERNATIONAL ACCREDITATION

Ilfracombe's hidden gem has retained a major accreditation for the 19th year. Bicclescombe Park has achieved the Green Flag accreditation - the international quality mark for parks and green spaces. North Devon Council, which manages the park, say the accreditation is testament to the hard work and dedication of the team that care for the green space. 2023 is the 19th consecutive year that Bicclescombe Park has achieved the status, with the help of active community groups including the Bicclescombe Park User Group, Leader of North Devon Council, Councillor Ian Roome said: "Through

unwavering dedication and tireless efforts from our Parks team and from community groups, I am proud to share that we have achieved the Green Flag status again. To achieve this status again is a testament to everyone's dedication and hard work to these green spaces. I'd like to say a big thank you and well done to all involved." Keep Britain Tidy's Green Flag Award Scheme Manager, Paul Todd MBE, said: "I would like to congratulate everyone involved in achieving these Green Flag Awards. Bicclescombe Park is a vital green space for the community in North Devon, bringing people

together and providing opportunities to lead healthy lifestyles. The staff and volunteers do so much to ensure that it maintains the high standards of the Green Flag Award and everyone involved should feel extremely proud of their achievement."

The Green Flag Award scheme, managed by environmental charity Keep Britain Tidy under licence from the Department for Levelling Up, Housing and Communities, recognises well-managed parks & green spaces, setting the standard for the management of green spaces across the United Kingdom & around the world.