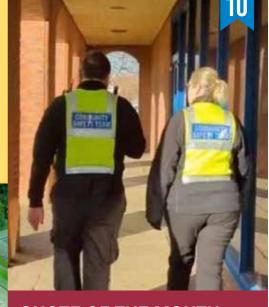

#### 10 STREET MARSHAL SCHEME EXTENDED TO ILFRACOMBE

A street marshal scheme which is said to have contributed toward a fall in antisocial behaviour in Barnstaple is being extended to Ilfracombe. The initiative, which has been running for the past 12 months in Barnstaple, is being funded by North Devon Council for a further six months. The council described the project as "an unprecedented success" with almost 400 fewer crimes recorded in Barnstaple than the year before. Ilfracombe has been included in the scheme after complaints of increased drinking in Runnymede Gardens and the sea front. Speaking at a recent meet-

ing, council chairman lan Roome said Barnstaple is a much nicer place to visit as crime had gone down - and that Ilfracombe could also reap the benefits. He said: "The shopkeepers are telling me that it really works and what an advantage it is. People in Ilfracombe will see that too. It's a really good thing that it is there for the businesses as they attract people in." Councillors heard that the marshals were highly valued by the police and other emergency services as well as council staff. businesses, residents and visitors. They were funded after a successful bid to the government's Safer Streets programme, which gave the council £350,000 in July last year to tackle anti-social behaviour and violence against women and girls. As well as providing reassurance to the community and dealing with early signs of ASB, street marshals help police and the council with their daily duties, gather intelligence, enforce the **Public Spaces Protection** Order (PSPOs), provide first aid and a link to council and police teams by using the existing town centre radio network call Shopnet. Barnstaple's street marshals dealt with 427 incidents since July 2022.