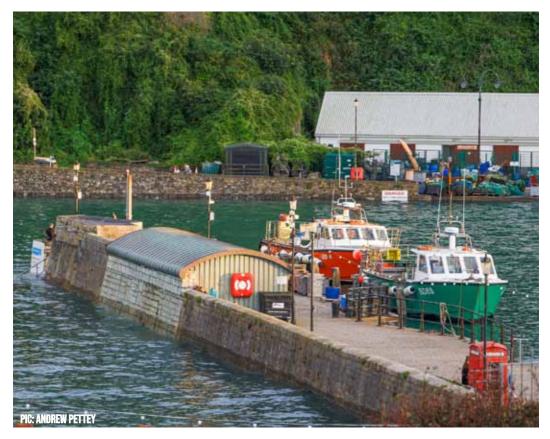

# THE VIEW WITH COMBEBIRD

Each month we share a beautiful image of Ilfracombe from local photography blogger Combebird. This month, shimmering sunlight over tempestuous seas.

For more fantastic photos from Combebird, check out her online blog by visiting www.facebook.com/combebird