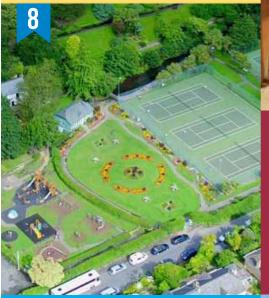

#### 8 PARK RETAINS INTERNATIONAL ACCREDITATION

Ilfracombe's hidden gem has retained a major accreditation for the 19th year. Bicclescombe Park has achieved the Green Flag accreditation - the international quality mark for parks and green spaces. North Devon Council, which manages the park, say the accreditation is testament to the hard work and dedication of the team that care for the green space. 2023 is the 19th consecutive year that Bicclescombe Park has achieved the status, with the help of active community groups including the Bicclescombe Park User Group, Leader of North Devon Council, Councillor Ian Roome said: "Through

unwavering dedication and tireless efforts from our Parks team and from community groups, I am proud to share that we have achieved the Green Flag status again. To achieve this status again is a testament to everyone's dedication and hard work to these green spaces. I'd like to say a big thank you and well done to all involved." Keep Britain Tidy's Green Flag Award Scheme Manager, Paul Todd MBE, said: "I would like to congratulate everyone involved in achieving these Green Flag Awards. Bicclescombe Park is a vital green space for the community in North Devon, bringing people

together and providing opportunities to lead healthy lifestyles. The staff and volunteers do so much to ensure that it maintains the high standards of the Green Flag Award and everyone involved should feel extremely proud of their achievement."

The Green Flag Award scheme, managed by environmental charity Keep Britain Tidy under licence from the Department for Levelling Up, Housing and Communities, recognises well-managed parks & green spaces, setting the standard for the management of green spaces across the United Kingdom & around the world.